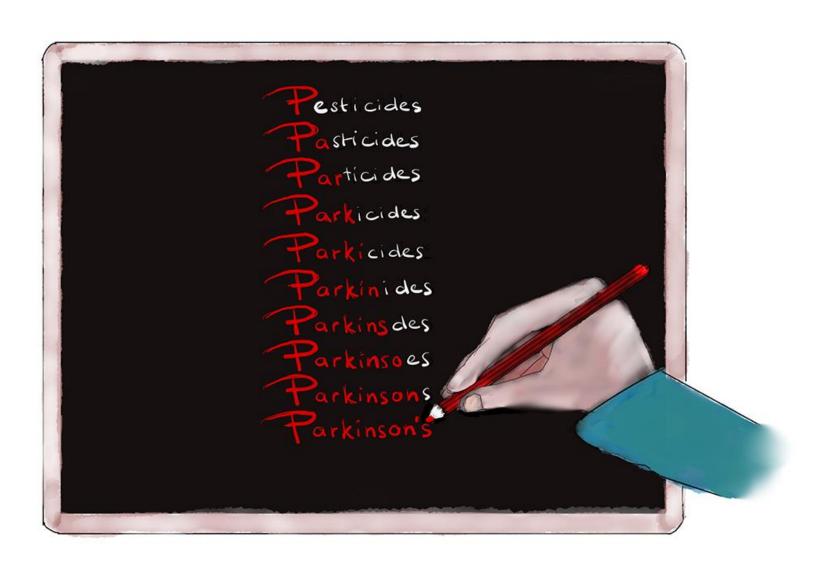

## PARKINSONS' DISEASE (PD)

• OLD MEN WITH SHAKING HANDS?

- MOTORIC, PSYCHOLOGICAL, SOCIAL, COGNITIF SYMPTOMS
- FASTEST GROWING NEUROLOGICAL DISEASE
- CHRONIC AND PROGRESSIVE, NO CURE
- LOSS UPON LOSS