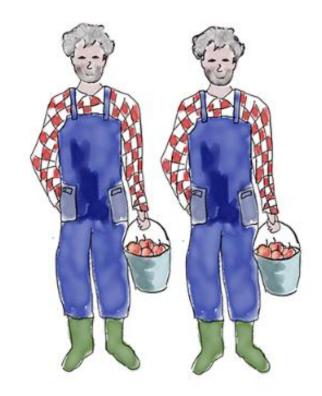

## PARKINSONS' DISEASE (PD)

• OLD MEN WITH SHAKING HANDS?

- MOTORIC, PSYCHOLOGICAL, SOCIAL, COGNITIF SYMPTOMS
- FASTEST GROWING NEUROLOGICAL DISEASE
- CHRONIC AND PROGRESSIVE, NO CURE
- LOSS UPON LOSS

#### • CAUSES? MAN MADE'S DISEASE

- CHEMICALS
- HEAVY METALS (FIRST CASES AROUND MINES IN 1817)
- GENETIC
- HEAD INJURY
- DISTURBANCE OF THE MICROBIOME
- MULTI FACTOR DISEASE





WHY AM I HERE?

WHY SO ACTIVE WITH OUR PATIENT ASSOCIATION?

ON TV — A FARMER AND HIS SON

WE COLLECTED STORIES OF MEMBERS — LINK PD AND PESTICIDES

AND I AIDED MARINA, WHO JUST LIKE ME, SUSPECTS PESTICIDES RUINED OUR HEALTH.



# A PILE OF LITERATURE & 3 CONCLUSIONS

# CONCLUSION I

EXPOSURE TO PESTICIDES

INCREASES THE CHANCES OF GETTING PARKINSON'S

### FOR EVERY 2 PEOPLE WHO CONTRACT PARKINSON'S ANYWAY ...





# CONCLUSION II

EXPOSURE TO PESTICIDES

HASTENS THE AGE OF ONSET OF PARKINSON'S

PEOPLE WITH PARKINSON'S DISEASE
THAT HAVE BEEN CHRONICALLY EXPOSED TO
PESTICIDES IN THE PAST....



# PEOPLE WITH PARKINSON'S DISEASE THAT HAVE BEEN CHRONICALLY EXPOSED TO PESTICIDES IN THE PAST....



... HAVE - ON AVERAGE - CONTRACTED THE DISEASE FIVE YEARS EARLIER THAN THEIR NON-EXPOSED PARKIE COLLEAGUES

# CONCLUSION $\Pi I$

THE TWO MOST COMMONLY USED PESTICIDES IN THE NETHERLANDS

HAVE (NEURO)TOXIC EFFECTS

# GLYPHOSATE

AFFECTS THE ZEBRAFISH'S MEMORY AND MAKES IT PASSIVE



0

■ IS LINKED TO CASES OF PARKINSONISM







## GLYPHOSATE

CHANGES THE INTESTINAL FLORA OF BEES AND INCREASES SUSCEPTIBILITY TO DISEASE AND DEATH





Glyphosate



# PARKINSONS' ASSOCIATION?

- WE COLLECT STORIES FROM PEOPLE