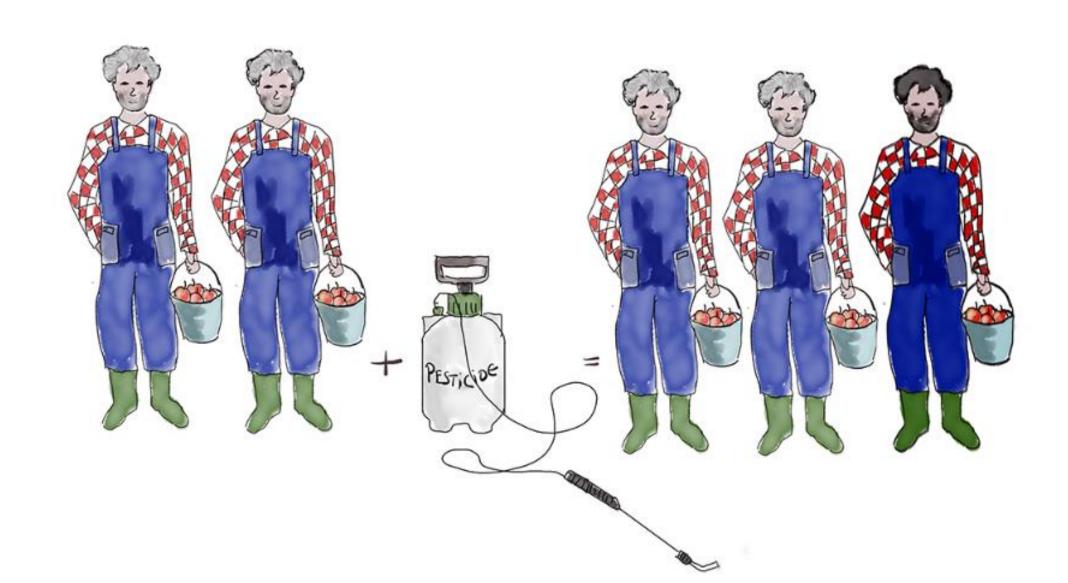

# CONCLUSION I

EXPOSURE TO PESTICIDES

INCREASES THE CHANCES OF GETTING PARKINSON'S

### FOR EVERY 2 PEOPLE WHO CONTRACT PARKINSON'S ANYWAY ...