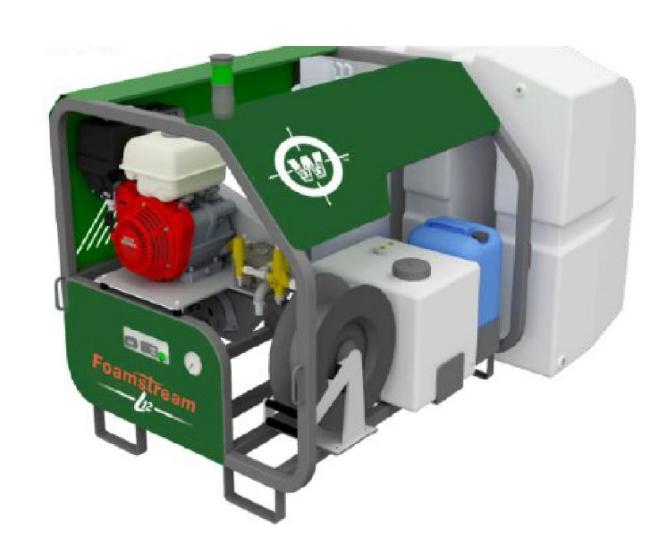

---------|-------|
| Diesel                  | 2866  |
| Hot foam                | 7656  |
| Water                   | 105   |
| Labor                   | 4500  |
| Total                   | 15544 |
| Avarege capacity (m2)   | 500   |
| Costs/m2                | 31,09 |
| Costs previously HUF/m2 | 65,79 |

#### Maintaned surfaces m2

| Paved-blocks        | 6600  |
|---------------------|-------|
|                     |       |
| Graveled            | 4000  |
|                     |       |
| Playgrounds         | 1000  |
|                     |       |
| Maintanace 3time/yr | 34800 |
|                     |       |
| Machine hours       | 69,6  |

Saving /yr 1207630
Investment cost 11645000

700 hours of extra capacity for driftways and providing for third parties!!!

### Foamstream L12



### Hot foam in action





### After 24 hours



## After 1 week





# After 2 weeks