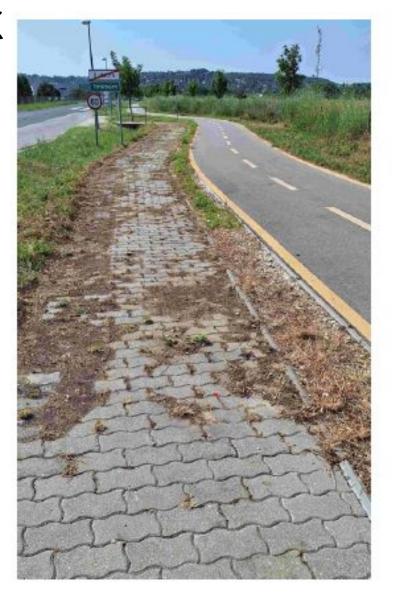

| 7656  |
| Water                   | 105   |
| Labor                   | 4500  |
| Total                   | 15544 |
| Avarege capacity (m2)   | 500   |
| Costs/m2                | 31,09 |
| Costs previously HUF/m2 | 65,79 |

#### Maintaned surfaces m2

| Paved-blocks        | 6600  |
|---------------------|-------|
|                     |       |
| Graveled            | 4000  |
|                     |       |
| Playgrounds         | 1000  |
|                     |       |
| Maintanace 3time/yr | 34800 |
|                     |       |
| Machine hours       | 69,6  |

Saving /yr 1207630
Investment cost 11645000

700 hours of extra capacity for driftways and providing for third parties!!!

### Foamstream L12



### Hot foam in action





### After 24 hours



## After 1 week





# After 2 weeks