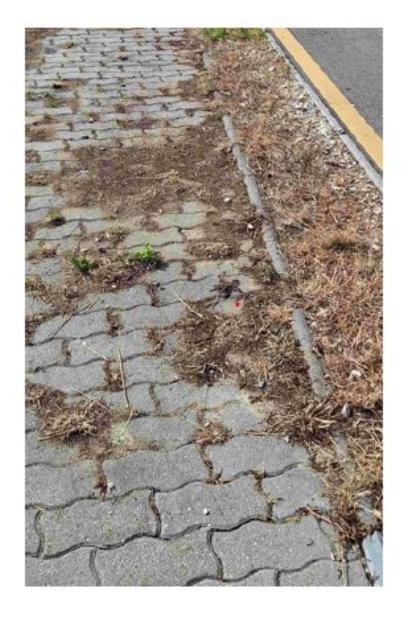

| 7656  |
| Water                   | 105   |
| Labor                   | 4500  |
| Total                   | 15544 |
| Avarege capacity (m2)   | 500   |
| Costs/m2                | 31,09 |
| Costs previously HUF/m2 | 65,79 |

#### Maintaned surfaces m2

| Paved-blocks        | 6600  |
|---------------------|-------|
|                     |       |
| Graveled            | 4000  |
|                     |       |
| Playgrounds         | 1000  |
|                     |       |
| Maintanace 3time/yr | 34800 |
|                     |       |
| Machine hours       | 69,6  |

Saving /yr 1207630
Investment cost 11645000

700 hours of extra capacity for driftways and providing for third parties!!!

### Foamstream L12



### Hot foam in action





### After 24 hours



## After 1 week





# After 2 weeks