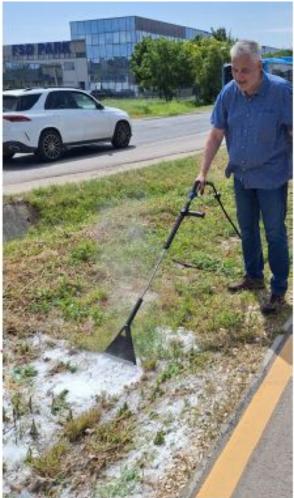

| 2866  |
| Hot foam                | 7656  |
| Water                   | 105   |
| Labor                   | 4500  |
| Total                   | 15544 |
| Avarege capacity (m2)   | 500   |
| Costs/m2                | 31,09 |
| Costs previously HUF/m2 | 65,79 |

#### Maintaned surfaces m2

| Paved-blocks        | 6600  |
|---------------------|-------|
|                     |       |
| Graveled            | 4000  |
|                     |       |
| Playgrounds         | 1000  |
|                     |       |
| Maintanace 3time/yr | 34800 |
|                     |       |
| Machine hours       | 69,6  |

Saving /yr 1207630
Investment cost 11645000

700 hours of extra capacity for driftways and providing for third parties!!!

### Foamstream L12



### Hot foam in action





### After 24 hours



## After 1 week





# After 2 weeks