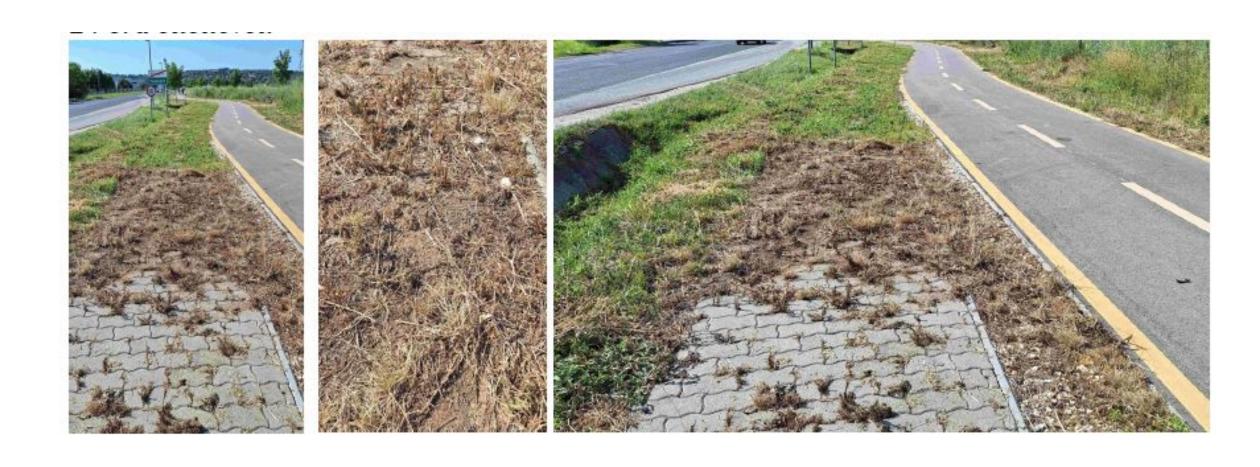

6  |
| Hot foam                | 7656  |
| Water                   | 105   |
| Labor                   | 4500  |
| Total                   | 15544 |
| Avarege capacity (m2)   | 500   |
| Costs/m2                | 31,09 |
| Costs previously HUF/m2 | 65,79 |

#### Maintaned surfaces m2

| Paved-blocks        | 6600  |
|---------------------|-------|
|                     |       |
| Graveled            | 4000  |
|                     |       |
| Playgrounds         | 1000  |
|                     |       |
| Maintanace 3time/yr | 34800 |
|                     |       |
| Machine hours       | 69,6  |

Saving /yr 1207630
Investment cost 11645000

700 hours of extra capacity for driftways and providing for third parties!!!

### Foamstream L12



### Hot foam in action





### After 24 hours



## After 1 week





# After 2 weeks