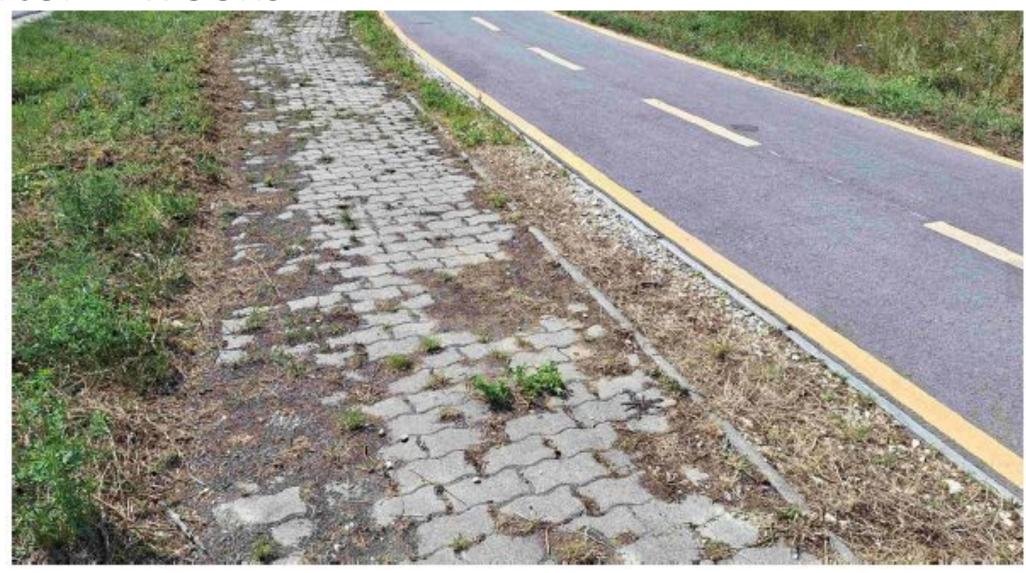

| Water                   | 105   |
| Labor                   | 4500  |
| Total                   | 15544 |
| Avarege capacity (m2)   | 500   |
| Costs/m2                | 31,09 |
| Costs previously HUF/m2 | 65,79 |

#### Maintaned surfaces m2

| Paved-blocks        | 6600  |
|---------------------|-------|
|                     |       |
| Graveled            | 4000  |
|                     |       |
| Playgrounds         | 1000  |
|                     |       |
| Maintanace 3time/yr | 34800 |
|                     |       |
| Machine hours       | 69,6  |

Saving /yr 1207630
Investment cost 11645000

700 hours of extra capacity for driftways and providing for third parties!!!

### Foamstream L12



### Hot foam in action





### After 24 hours



## After 1 week





# After 2 weeks